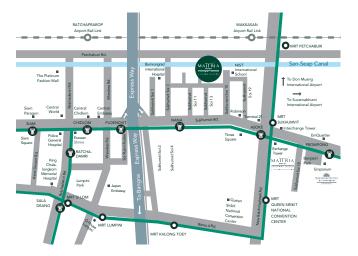

### LOCATION

| • | Terminal 21                                | 1   |
|---|--------------------------------------------|-----|
| • | Sukhumvit Area                             | 1   |
| • | Bangkok Airport Rail Link Makkasan Station | 1.3 |
| • | EmQuartier                                 | 2.1 |
| • | Central Chidlom                            | 2.2 |
| • | Benjasiri Park                             | 2.3 |
| • | Emporium Shopping Complex                  | 2.3 |
| • | Phrom Phong BTS Station                    | 2.3 |
| • | Erawan Shrine (Thao Mahaprom Shrine)       | 2.6 |
| • | Gaysorn Plaza                              | 2.6 |
| • | Central World Plaza                        | 2.7 |
| • | Benjakiti Park                             | 3   |
| • | BTS Siam Station                           | 3.2 |