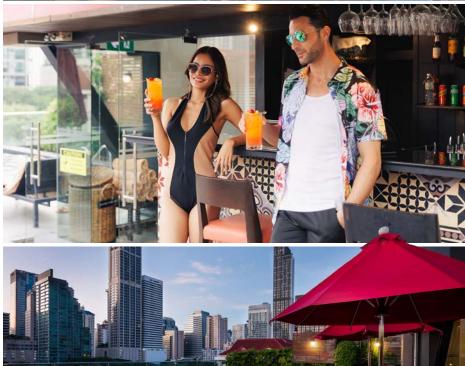

## **FACILITIES**

- Infinity swimming pool
- Fully equipped fitness centre
- A full 24-hr stay from time of check-in
- Complimentary stretched Tuk Tuk shuttle
- 24-hour security
- Room service
- Free hi-speed internet (Wi-Fi) access throughout the hotel
- Daily housekeeping service
- Laundry services
- Limousine, car rental and tour arrangements
- Free minibar (one time/stay)
- IPTV with free movies on demand
- Chatrium Connect / Digital Butler

Opening hours: 12:00 pm - 10:00 pm

Marvel at the stunning views from our rooftop pool in Bangkok whilst enjoying a refreshing beverage or light snack.

Opening Hours: 7:00 am. - 10:00 pm